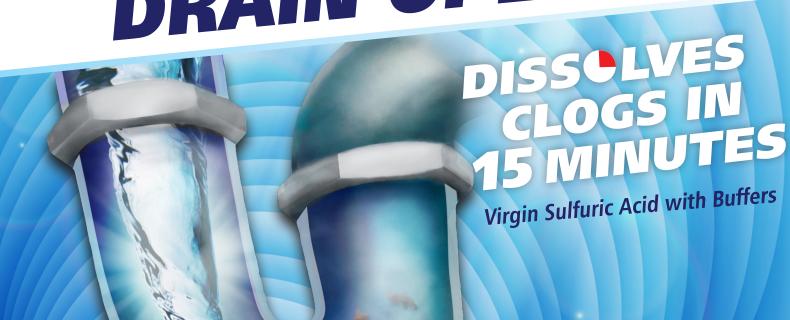

# THE DRAIN OPENER THAT WORKS WHEN OTHERS WON'T.

Clogged drains are no match for Flow-Easy® Sulfuric Acid Drain Opener. Its proprietary virgin sulfuric acid formula dissolves grease and other organic material fast – so your drains open virtually instantly. Flow-Easy® is the fast-acting, professional-strength drain opener that plumbers reach for first. But it's still safe enough for home use in all types of drains and toilets, even with septic systems.

## **QUICK SPECS**

**POWERFUL** - Proprietary formulation of 94% virgin sulfuric acid with 12 buffers/inhibitors to dissolve any organic material including coffee grounds, grease, hair, paper, sanitary napkins, rags, sludge and/or soap

**FAST** - Professional strength to unclog drains fast - the clog is typically free-flowing within 15 minutes of treatment

**NON-DESTRUCTIVE** - Will not harm metal or PVC pipe or septic tanks, and is safe to use for all common drains, cleanouts, sinks and toilets